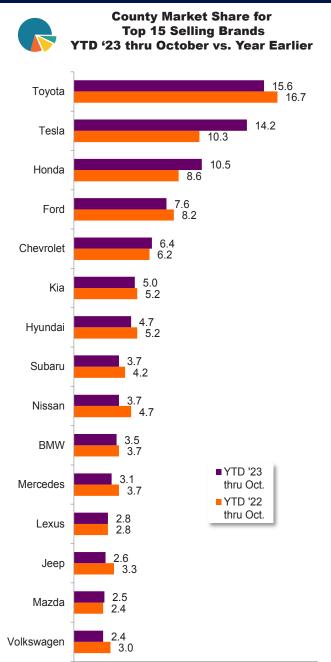

| San Diego County                       |           |             |              |           |           |  |  |  |  |  |  |  |
|----------------------------------------|-----------|-------------|--------------|-----------|-----------|--|--|--|--|--|--|--|
| New Retail Light Vehicle Registrations |           |             |              |           |           |  |  |  |  |  |  |  |
|                                        | Re        | gistrations | Market share |           |           |  |  |  |  |  |  |  |
|                                        | YTD '22   | YTD '23     | %            | YTD '22   | YTD '23   |  |  |  |  |  |  |  |
|                                        | thru Oct. | thru Oct.   | change       | thru Oct. | thru Oct. |  |  |  |  |  |  |  |
| Acura                                  | 753       | 789         | 5%           | 0.7%      | 0.7%      |  |  |  |  |  |  |  |
| Alfa Romeo                             | 85        | 61          | -28%         | 0.1%      | 0.1%      |  |  |  |  |  |  |  |
| Audi                                   | 1,925     | 2,127       | 10%          | 1.8%      | 1.8%      |  |  |  |  |  |  |  |
| BMW                                    | 4,008     | 4,116       | 3%           | 3.7%      | 3.5%      |  |  |  |  |  |  |  |
| Buick                                  | 127       | 200         | 57%          | 0.1%      | 0.2%      |  |  |  |  |  |  |  |
| Cadillac                               | 531       | 635         | 20%          | 0.5%      | 0.5%      |  |  |  |  |  |  |  |
| Chevrolet                              | 6,798     | 7,631       | 12%          | 6.2%      | 6.4%      |  |  |  |  |  |  |  |
| Chrysler                               | 273       | 302         | 11%          | 0.3%      | 0.3%      |  |  |  |  |  |  |  |
| Dodge                                  | 583       | 575         | -1%          | 0.5%      | 0.5%      |  |  |  |  |  |  |  |
| Ford                                   | 8,901     | 9,115       | 2%           | 8.2%      | 7.6%      |  |  |  |  |  |  |  |
| Genesis                                | 428       | 488         | 14%          | 0.4%      | 0.4%      |  |  |  |  |  |  |  |
| GMC                                    | 1,346     | 1,469       | 9%           | 1.2%      | 1.2%      |  |  |  |  |  |  |  |
| Honda                                  | 9,401     | 12,510      | 33%          | 8.6%      | 10.5%     |  |  |  |  |  |  |  |
| Hyundai                                | 5,650     | 5,643       | 0%           | 5.2%      | 4.7%      |  |  |  |  |  |  |  |
| Infiniti                               | 296       | 317         | 7%           | 0.3%      | 0.3%      |  |  |  |  |  |  |  |
| Jaguar                                 | 113       | 95          | -16%         | 0.1%      | 0.1%      |  |  |  |  |  |  |  |
| Jeep                                   | 3,570     | 3,151       | -12%         | 3.3%      | 2.6%      |  |  |  |  |  |  |  |
| Kia                                    | 5,652     | 5,981       | 6%           | 5.2%      | 5.0%      |  |  |  |  |  |  |  |
| Land Rover                             | 821       | 959         | 17%          | 0.8%      | 0.8%      |  |  |  |  |  |  |  |
| Lexus                                  | 3,103     | 3,350       | 8%           | 2.8%      | 2.8%      |  |  |  |  |  |  |  |
| Lincoln                                | 243       | 234         | -4%          | 0.2%      | 0.2%      |  |  |  |  |  |  |  |
| Maserati                               | 100       | 76          | -24%         | 0.1%      | 0.1%      |  |  |  |  |  |  |  |
| Mazda                                  | 2,659     | 2,981       | 12%          | 2.4%      | 2.5%      |  |  |  |  |  |  |  |
| Mercedes                               | 4,029     | 3,692       | -8%          | 3.7%      | 3.1%      |  |  |  |  |  |  |  |
| MINI                                   | 420       | 373         | -11%         | 0.4%      | 0.3%      |  |  |  |  |  |  |  |
| Mitsubishi                             | 200       | 199         | -1%          | 0.2%      | 0.2%      |  |  |  |  |  |  |  |
| Nissan                                 | 5,072     | 4,440       | -12%         | 4.7%      | 3.7%      |  |  |  |  |  |  |  |
| Other                                  | 260       | 503         | 93%          | 0.2%      | 0.4%      |  |  |  |  |  |  |  |
| Polestar                               | 145       | 69          | -52%         | 0.1%      | 0.1%      |  |  |  |  |  |  |  |
| Porsche                                | 901       | 901         | 0%           | 0.8%      | 0.8%      |  |  |  |  |  |  |  |
| Ram                                    | 1,873     | 1,500       | -20%         | 1.7%      | 1.3%      |  |  |  |  |  |  |  |
| Rivian                                 | 344       | 890         | 159%         | 0.3%      | 0.7%      |  |  |  |  |  |  |  |
| Subaru                                 | 4,630     | 4,366       | -6%          | 4.2%      | 3.7%      |  |  |  |  |  |  |  |
| Tesla                                  | 11,253    | 16,900      | 50%          | 10.3%     | 14.2%     |  |  |  |  |  |  |  |
| Toyota                                 | 18,230    | 18,654      | 2%           | 16.7%     | 15.6%     |  |  |  |  |  |  |  |
| Volkswagen                             | 3,255     | 2,844       | -13%         | 3.0%      | 2.4%      |  |  |  |  |  |  |  |
| Volvo                                  | 974       | 1,128       | 16%          | 0.9%      | 0.9%      |  |  |  |  |  |  |  |

Top ten ranked brands in each percent change category are shaded gray. Data sourced from Experian Automotive.

This report is sponsored by the New Car Dealers Association San Diego County (858-550-0080) and produced by Auto Outlook (610-640-1233). Any material quoted must be attributed to San Diego Auto Outlook, published by Auto Outlook, Inc. on behalf of NCDA San Diego County. Data source must also be shown as "Data sourced from Experian Automotive." Please contact the Association with any questions or comments regarding the publication.