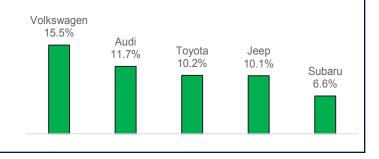

## **Brands On the Move**

Largest % increase in registrations during past 3 months (Aug '23 thru Oct '23) vs. preceding 3 months (May '23 thru Jul '23) Among top 20 selling brands in past three months