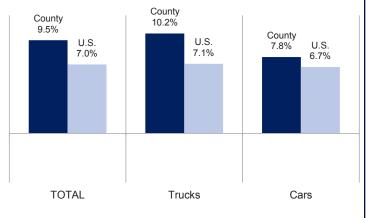

The graph above compares the change in new retail car and light truck registrations in both the county and U.S. markets. Data sourced from Experian Automotive.

Data presented in Auto Outlook measures new retail vehicle registrations in San Diego County. Monthly recording of registrations occurs when vehicle title information is processed, which may differ from date of sale. Title recording can occasionally be subject to processing delays by governmental agencies. For this reason, the year-to-date figures will typically be more reflective of market results.