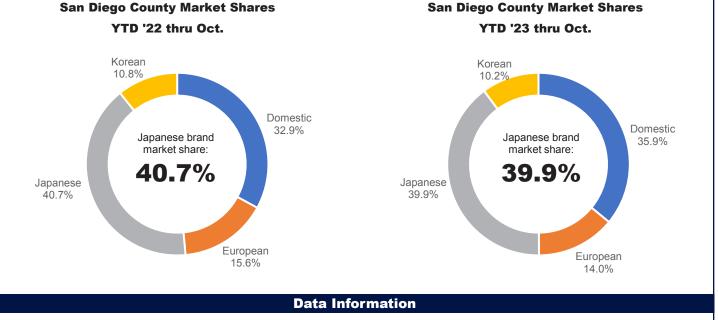

| San Diego County                       |           |             |              |           |           |  |  |  |  |  |  |  |
|----------------------------------------|-----------|-------------|--------------|-----------|-----------|--|--|--|--|--|--|--|
| New Retail Light Vehicle Registrations |           |             |              |           |           |  |  |  |  |  |  |  |
|                                        | Re        | gistrations | Market share |           |           |  |  |  |  |  |  |  |
|                                        | YTD '22   | YTD '23     | %            | YTD '22   | YTD '23   |  |  |  |  |  |  |  |
|                                        | thru Oct. | thru Oct.   | change       | thru Oct. | thru Oct. |  |  |  |  |  |  |  |
| Acura                                  | 753       | 789         | 5%           | 0.7%      | 0.7%      |  |  |  |  |  |  |  |
| Alfa Romeo                             | 85        | 61          | -28%         | 0.1%      | 0.1%      |  |  |  |  |  |  |  |
| Audi                                   | 1,925     | 2,127       | 10%          | 1.8%      | 1.8%      |  |  |  |  |  |  |  |
| BMW                                    | 4,008     | 4,116       | 3%           | 3.7%      | 3.5%      |  |  |  |  |  |  |  |
| Buick                                  | 127       | 200         | 57%          | 0.1%      | 0.2%      |  |  |  |  |  |  |  |
| Cadillac                               | 531       | 635         | 20%          | 0.5%      | 0.5%      |  |  |  |  |  |  |  |
| Chevrolet                              | 6,798     | 7,631       | 12%          | 6.2%      | 6.4%      |  |  |  |  |  |  |  |
| Chrysler                               | 273       | 302         | 11%          | 0.3%      | 0.3%      |  |  |  |  |  |  |  |
| Dodge                                  | 583       | 575         | -1%          | 0.5%      | 0.5%      |  |  |  |  |  |  |  |
| Ford                                   | 8,901     | 9,115       | 2%           | 8.2%      | 7.6%      |  |  |  |  |  |  |  |
| Genesis                                | 428       | 488         | 14%          | 0.4%      | 0.4%      |  |  |  |  |  |  |  |
| GMC                                    | 1,346     | 1,469       | 9%           | 1.2%      | 1.2%      |  |  |  |  |  |  |  |
| Honda                                  | 9,401     | 12,510      | 33%          | 8.6%      | 10.5%     |  |  |  |  |  |  |  |
| Hyundai                                | 5,650     | 5,643       | 0%           | 5.2%      | 4.7%      |  |  |  |  |  |  |  |
| Infiniti                               | 296       | 317         | 7%           | 0.3%      | 0.3%      |  |  |  |  |  |  |  |
| Jaguar                                 | 113       | 95          | -16%         | 0.1%      | 0.1%      |  |  |  |  |  |  |  |
| Jeep                                   | 3,570     | 3,151       | -12%         | 3.3%      | 2.6%      |  |  |  |  |  |  |  |
| Kia                                    | 5,652     | 5,981       | 6%           | 5.2%      | 5.0%      |  |  |  |  |  |  |  |
| Land Rover                             | 821       | 959         | 17%          | 0.8%      | 0.8%      |  |  |  |  |  |  |  |
| Lexus                                  | 3,103     | 3,350       | 8%           | 2.8%      | 2.8%      |  |  |  |  |  |  |  |
| Lincoln                                | 243       | 234         | -4%          | 0.2%      | 0.2%      |  |  |  |  |  |  |  |
| Maserati                               | 100       | 76          | -24%         | 0.1%      | 0.1%      |  |  |  |  |  |  |  |
| Mazda                                  | 2,659     | 2,981       | 12%          | 2.4%      | 2.5%      |  |  |  |  |  |  |  |
| Mercedes                               | 4,029     | 3,692       | -8%          | 3.7%      | 3.1%      |  |  |  |  |  |  |  |
| MINI                                   | 420       | 373         | -11%         | 0.4%      | 0.3%      |  |  |  |  |  |  |  |
| Mitsubishi                             | 200       | 199         | -1%          | 0.2%      | 0.2%      |  |  |  |  |  |  |  |
| Nissan                                 | 5,072     | 4,440       | -12%         | 4.7%      | 3.7%      |  |  |  |  |  |  |  |
| Other                                  | 260       | 503         | 93%          | 0.2%      | 0.4%      |  |  |  |  |  |  |  |
| Polestar                               | 145       | 69          | -52%         | 0.1%      | 0.1%      |  |  |  |  |  |  |  |
| Porsche                                | 901       | 901         | 0%           | 0.8%      | 0.8%      |  |  |  |  |  |  |  |
| Ram                                    | 1,873     | 1,500       | -20%         | 1.7%      | 1.3%      |  |  |  |  |  |  |  |
| Rivian                                 | 344       | 890         | 159%         | 0.3%      | 0.7%      |  |  |  |  |  |  |  |
| Subaru                                 | 4,630     | 4,366       | -6%          | 4.2%      | 3.7%      |  |  |  |  |  |  |  |
| Tesla                                  | 11,253    | 16,900      | 50%          | 10.3%     | 14.2%     |  |  |  |  |  |  |  |
| Toyota                                 | 18,230    | 18,654      | 2%           | 16.7%     | 15.6%     |  |  |  |  |  |  |  |
| Volkswagen                             | 3,255     | 2,844       | -13%         | 3.0%      | 2.4%      |  |  |  |  |  |  |  |
| Volvo                                  | 974       | 1,128       | 16%          | 0.9%      | 0.9%      |  |  |  |  |  |  |  |