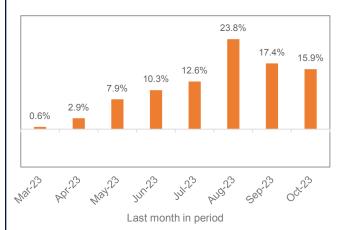

## Percent Change in Three Month Moving Average of New Retail Registrations versus Year Earlier

The graph above shows the year-over-year percent change in the three month moving average of new vehicle registrations. Data sourced from Experian Automotive.