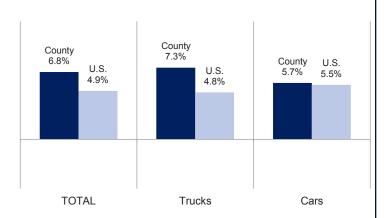

### Percent Change in County and U.S. New Retail Light Vehicle Markets YTD '23 thru July vs. Year Earlier

The graph above compares the change in new retail car and light truck registrations in both the county and U.S. markets. Data sourced from Experian Automotive.