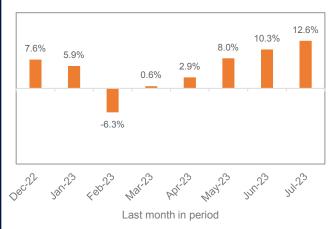

#### Percent Change in Three Month Moving Average of New Retail Registrations versus Year Earlier

The graph above shows the year-over-year percent change in the three month moving average of new vehicle registrations. Data sourced from Experian Automotive.