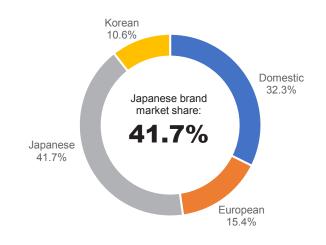

t Trucks   | 16,083                 | 18,450      | 14.7%    | 55,339        | 59,374  | 7.3%     | 71.3             | 71.6    | 0.3    |

Data sourced from Experian Automotive. July '23 figures partially estimated.

#### Percent Change in Three Month Moving Average of New Retail Registrations versus Year Earlier



The graph above shows the year-over-year percent change in the three month moving average of new vehicle registrations. Data sourced from Experian Automotive.

### Percent Change in County and U.S. New Retail Light Vehicle Markets YTD '23 thru July vs. Year Earlier



The graph above compares the change in new retail car and light truck registrations in both the county and U.S. markets. Data sourced from Experian Automotive.

# San Diego County Market Shares YTD '22 thru July



## San Diego County Market Shares YTD '23 thru July



## **Data Information**

Data presented in Auto Outlook measures new retail vehicle registrations in San Diego County. Monthly recording of registrations occurs when vehicle title information is processed, which may differ from date of sale. Title recording can occasionally be subject to processing delays by governmental agencies. For this reason, the year-to-date figures will typically be more reflective of market results.

#### **San Diego County New Retail Light Vehicle Registrations** Registrations Market share YTD '22 **YTD '22** YTD '23 thru July thru July change thru July thru July Acura 562 567 1% 0.7% 0.7% Alfa Romeo 62 37 -40% 0.1% 0.0% 7% Audi 1,347 1,441 1.7% 1.7% **BMW** 2,915 2.898 -1% 3.8% 3.5% Buick 94 134 43% 0.1% 0.