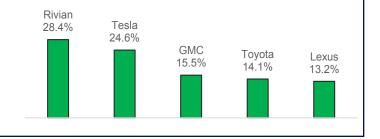

# San Diego County Market Shares YTD '22 thru July

#### **San Diego County New Retail Light Vehicle Registrations** Registrations Market share YTD '22 **YTD '22** YTD '23 thru July thru July change thru July thru July Acura 562 567 1% 0.7% 0.7% Alfa Romeo 62 37 -40% 0.1% 0.0% 7% Audi 1,347 1,441 1.7% 1.7% **BMW** 2,915 2.898 -1% 3.8% 3.5% Buick 94 134 43% 0.1% 0.2% Cadillac 365 448 23% 0.5% 0.5% Chevrolet 4,492 5,308 18% 5.8% 6.4% Chrysler 180 200 11% 0.2% 0.2% 1% 0.5% Dodge 388 393 0.5% Ford 6.381 6.430 1% 8.2% 7.7% Genesis 289 337 17% 0.4% 0.4% **GMC** 1.050 12% 1.2% 1.3% 941 22% 9.1% Honda 7,029 8,586 10.3% Hyundai 4,031 4,051 0% 5.2% 4.9% Infiniti 225 204 -9% 0.3% 0.2% Jaguar 84 63 -25% 0.1% 0.1% 3.2% Jeep 2.460 2.140 -13% 2.6% 4.088 5% 5.0% 4.9% Kia 3,892 Land Rover 632 679 7% 0.8% 0.8% Lexus 2,156 2,305 7% 2.8% 2.8% Lincoln 171 175 2% 0.2% 0.2% Maserati 72 55 -24% 0.1% 0.1% Mazda 1.887 2.108 12% 2.4% 2.5% Mercedes 2,778 2,664 -4% 3.6% 3.2% MINI -1% 0.4% 273 269 0.3% Mitsubishi 147 151 3% 0.2% 0.2% Nissan 3,925 3,126 -20% 5.1% 3.8% Other 165 327 98% 0.2% 0.4% Polestar 43 0.1% 100 -57% 0.1% Porsche 641 599 -7% 0.8% 0.7% -19% 1.7% Ram 1,329 1.071 1.3% Rivian 588 221% 0.2% 183 0.7% Subaru 3,260 2,991 4.2% 3.6% -8% Tesla 8,117 12,295 51% 10.5% 14.8%