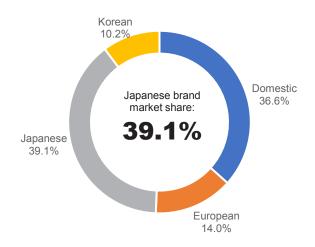

7%    | 55,339        | 59,374  | 7.3%     | 71.3             | 71.6    | 0.3    |

Data sourced from Experian Automotive. July '23 figures partially estimated.

#### Percent Change in Three Month Moving Average of New Retail Registrations versus Year Earlier



The graph above shows the year-over-year percent change in the three month moving average of new vehicle registrations. Data sourced from Experian Automotive.

### Percent Change in County and U.S. New Retail Light Vehicle Markets YTD '23 thru July vs. Year Earlier



The graph above compares the change in new retail car and light truck registrations in both the county and U.S. markets. Data sourced from Experian Automotive.

# San Diego County Market Shares YTD '22 thru July



## San Diego County Market Shares YTD '23 thru July



## **Data Information**

Data presented in Auto Outlook measures new retail vehicle registrations in San Diego County. Monthly recording of registrations occurs when vehicle title information is processed, which may differ from date of sale. Title recording can occasionally be subject to processing delays by governmental agencies. For this reason, the year-to-date figures will typically be more reflective of market results.

#### **San Diego County New Retail Light Vehicle Registrations** Registrations Market share YTD '22 **YTD '22** YTD '23 thru July thru July change thru July thru July Acura 562 567 1% 0.7% 0.7% Alfa Romeo 62 37 -40% 0.1% 0.0% 7% Audi 1,347 1,441 1.7% 1.7% **BMW** 2,915 2.898 -1% 3.8% 3.5% Buick 94 134 43% 0.1% 0.2% Cadillac 365 448 23% 0.5% 0.5% Chevrolet 4,492 5,308